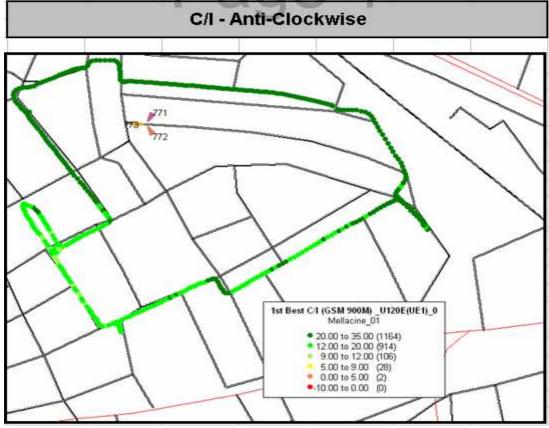

2G Site verification of radio parameters





• Best Server Analysis (in order to detect Cross Feeders)









• Coverage Analysis (in order to avoid Hardware problem and the coverage of the site is very good)









• Quality Analysis (in order to detect HW or Interference problem)









• C/I Analysis (in order to Interference problem)









## • 2G data transfer

| FTP Throughput - EDGE - Cell ld 771 |                         |                         |               |              |               |                     |                 |                 |                 |          |           |
|-------------------------------------|-------------------------|-------------------------|---------------|--------------|---------------|---------------------|-----------------|-----------------|-----------------|----------|-----------|
| Index                               | Begin DateTime          | End DateTime            | FTP Server UF | Load Time(ms | File Size (Kl | Transmitted Size(KE | Avg_Rate(kbit/: | Max_Rate(kbit/: | Min_Rate(kbit/: | FTP_Type | FTP_Resu  |
| 1                                   | 2010-01-26 17:31: