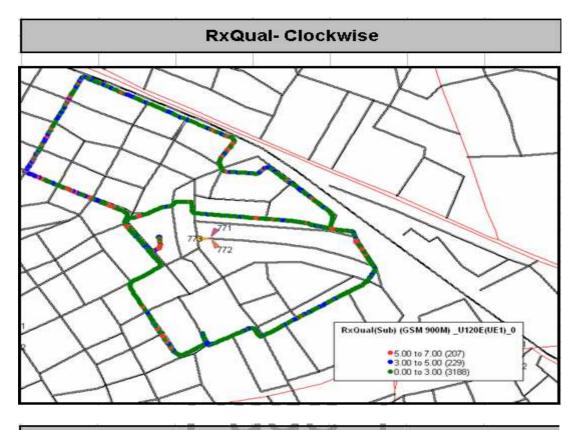

2G Site verification of radio parameters

• Best Server Analysis (in order to detect Cross Feeders)

• Coverage Analysis (in order to avoid Hardware problem and the coverage of the site is very good)

• Quality Analysis (in order to detect HW or Interference problem)