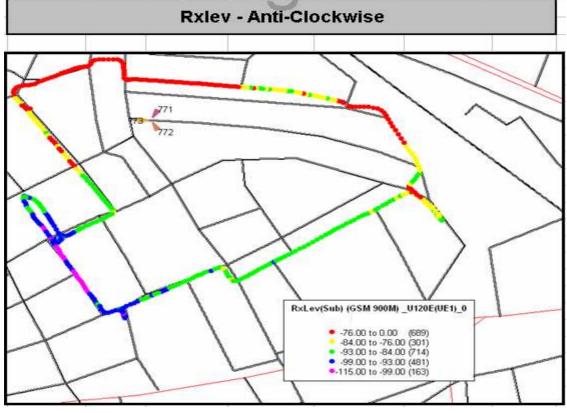

2G Site verification of radio parameters

• Best Server Analysis (in order to detect Cross Feeders)

• Coverage Analysis (in order to avoid Hardware problem and the coverage of the site is very good)

• Quality Analysis (in order to detect HW or Interference problem)