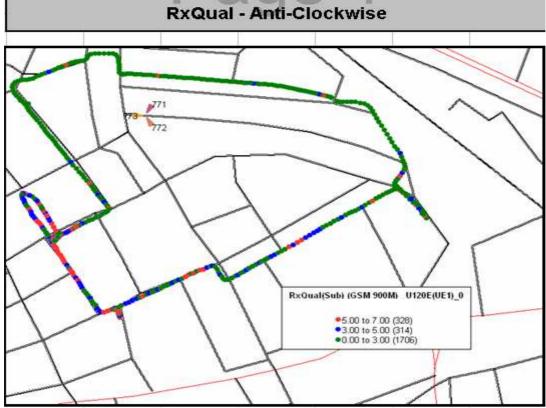

2G Site verification of radio parameters

• Best Server Analysis (in order to detect Cross Feeders)

• Coverage Analysis (in order to avoid Hardware problem and the coverage of the site is very good)

• Quality Analysis (in order to detect HW or Interference problem)