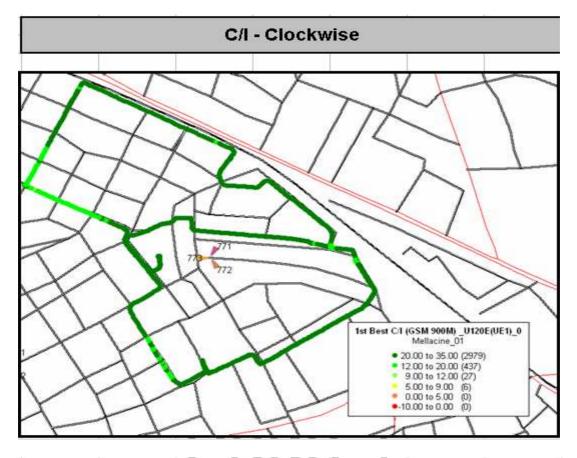

2G Site verification of radio parameters





• Best Server Analysis (in order to detect Cross Feeders)









• Coverage Analysis (in order to avoid Hardware problem and the coverage of the site is very good)









• Quality Analysis (in order to detect HW or Interference problem)









• C/I Analysis (in order to Interference problem)









## • 2G data transfer

| FTP Throughput - EDGE - Cell ld 771 |                         |                         |               |              |               |                     |                 |                 |                 |          |           |
|-------------------------------------|-------------------------|-------------------------|---------------|--------------|---------------|---------------------|-----------------|-----------------|-----------------|----------|-----------|
| Index                               | Begin DateTime          | End DateTime            | FTP Server UF | Load Time(ms | File Size (Kl | Transmitted Size(KE | Avg_Rate(kbit/: | Max_Rate(kbit/: | Min_Rate(kbit/: | FTP_Type | FTP_Resu  |
| 1                                   | 2010-01-26 17:3