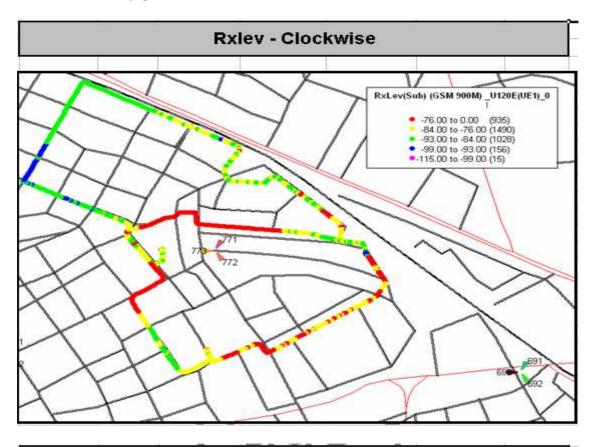

2G Site verification of radio parameters

• Best Server Analysis (in order to detect Cross Feeders)

• Coverage Analysis (in order to avoid Hardware problem and the coverage of the site is very good)

• Quality Analysis (in order to detect HW or Interference problem)