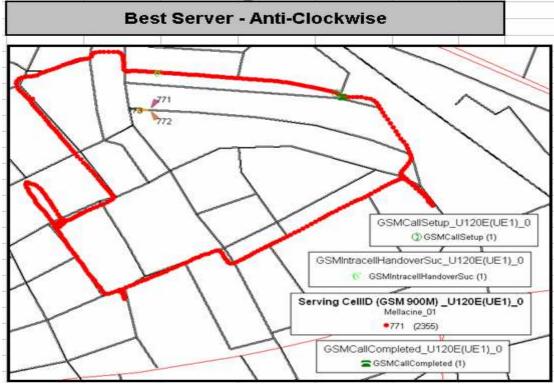

2G Site verification of radio parameters

• Best Server Analysis (in order to detect Cross Feeders)

• Coverage Analysis (in order to avoid Hardware problem and the coverage of the site is very good)

• Quality Analysis (in order to detect HW or Interference problem)