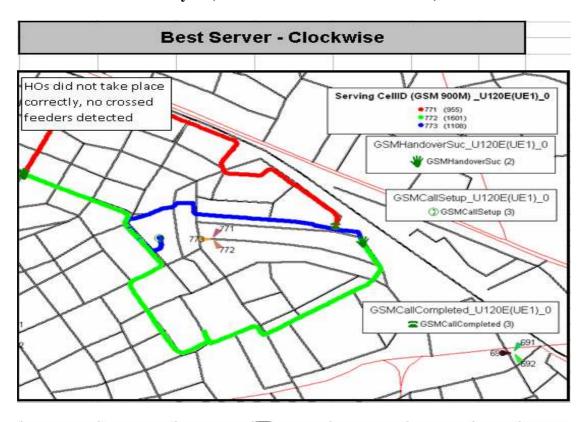

2G Site verification of radio parameters

• Best Server Analysis (in order to detect Cross Feeders)

• Coverage Analysis (in order to avoid Hardware problem and the coverage of the site is very good)

• Quality Analysis (in order to detect HW or Interference problem)